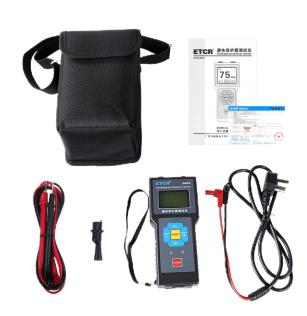

| Model                                 | ETCR8600                                                                                                                                                             |
|---------------------------------------|----------------------------------------------------------------------------------------------------------------------------------------------------------------------|
| Test Leakage Operating Time<br>Range  | 0~999ms                                                                                                                                                              |
| Leakage Operating Display<br>Accuracy | ±5%rdg+3dgt                                                                                                                                                          |
| Gears Current Accuracy                | ±10%rdg+2dgt                                                                                                                                                         |
| Leakage Current Gears                 | 15, 30, 50, 75, 100, 150, 200, 250, 300, 500mA                                                                                                                       |
| Power Supply                          | DC 6V LR03 1.5VX4PCS                                                                                                                                                 |
| LCD Size                              | Display area: 44mmX27mm                                                                                                                                              |
| Failure Information Indication        | LCD display "fault" failure information indication, it is possible that the rated initiating current grade of tested is too small or the leakage protector is faulty |
| Test Wire Length                      | 1.5M                                                                                                                                                                 |
| Test Mode                             | Manual or automatic                                                                                                                                                  |
| Battery Voltage                       | When the battery voltage lower than 4.8V, low battery voltage symbol display, and remind to replace the battery. The measurement value is also accurate at this time |
| Working Current                       | 40mA Max                                                                                                                                                             |
| Rated Voltage                         | AC 220V                                                                                                                                                              |
| Tester Weight                         | 290g (with battery)                                                                                                                                                  |
| Tester Dimension                      | 170mmX75mmX30mm                                                                                                                                                      |
| Test Line Voltage                     | Below AC 250V                                                                                                                                                        |
| Working Temperature                   | -10°C~40°C; below 80%RH                                                                                                                                              |
| Accessories                           | Host: 1PCS; Probe test wire: 2PCS; Alligator clip : 1PCS; Socket test wire: 2PCS; Instrument bag: 1PCS; LR03 1.5V: 4PCS                                              |