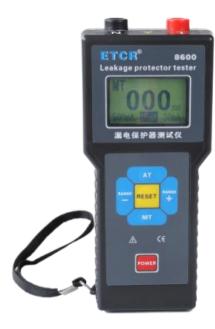

## **Product Function**

Testing leakage operating time of various leakage protector.

## Product Features

- 1. Test current from 0 to 500mA of 10 gears (15, 30, 50, 75, 100, 150, 200, 250, 300, 500mA).
- 2. Test leakage operating time range: 0~999ms.
- 3. The instrument is high accuracy, small in size and light in weight, easy to carry, especially suitable for on-site detection of leakage protector.